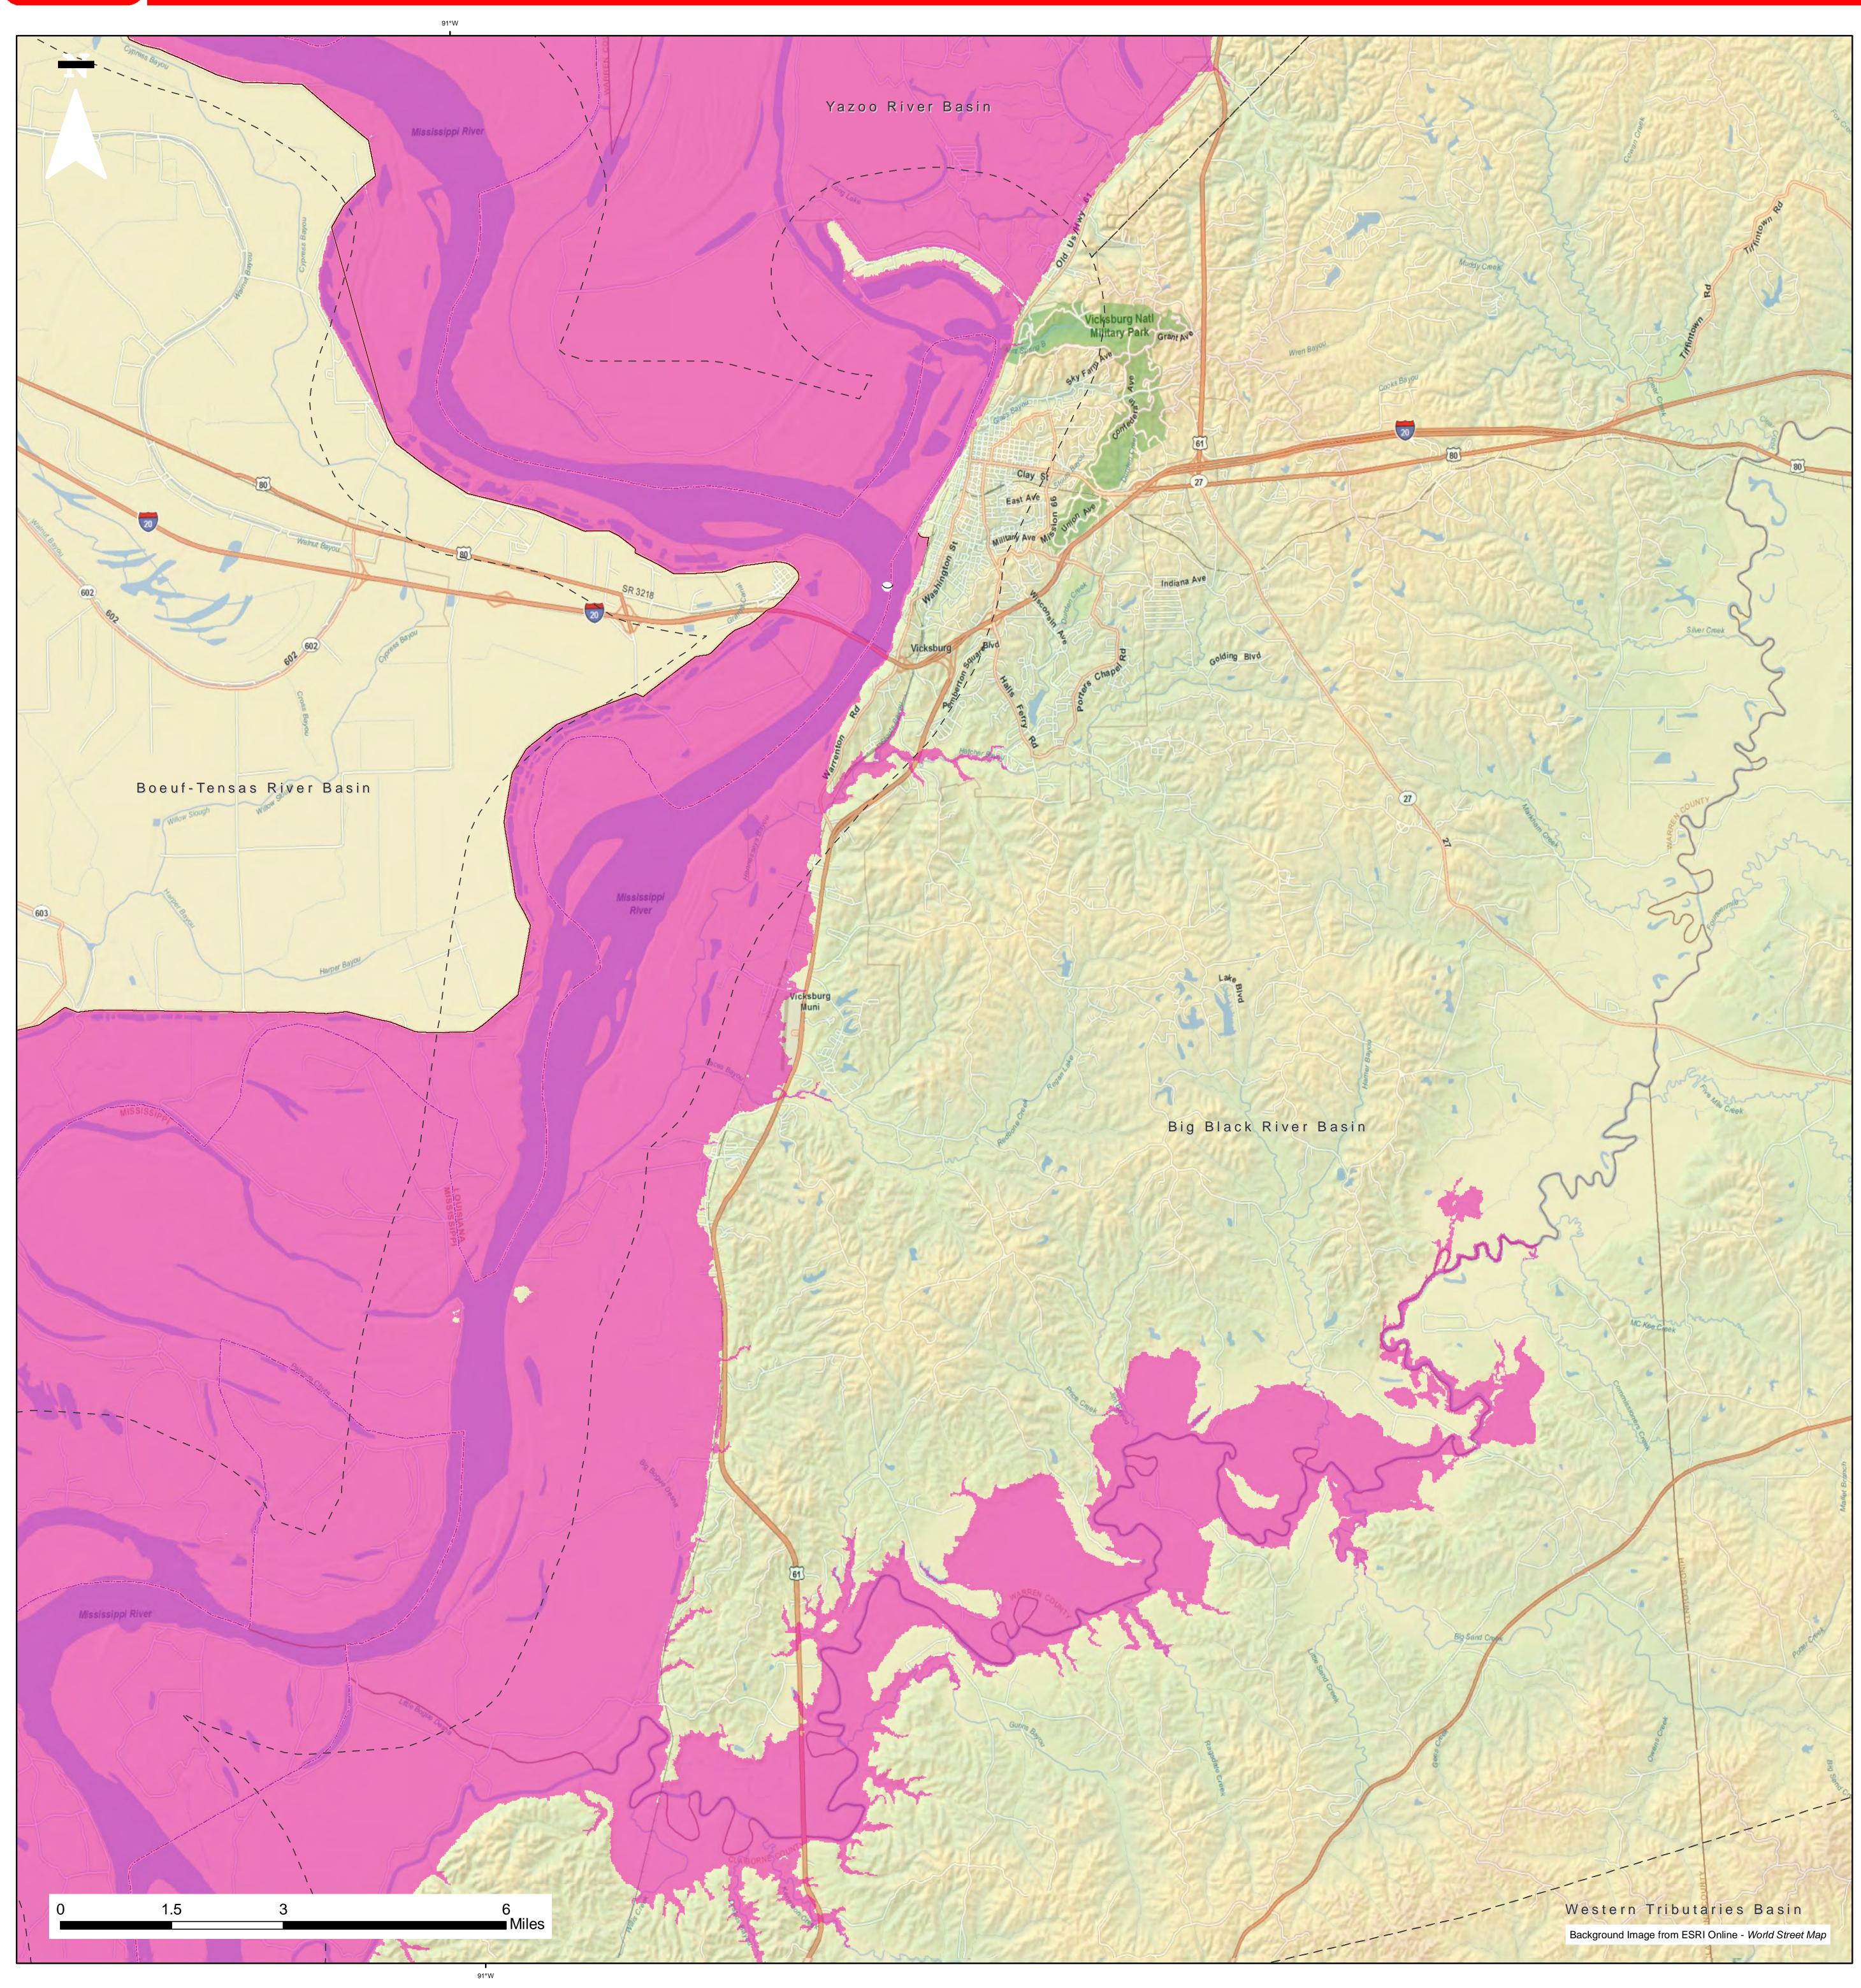

## ESTIMATED MAXIMUM INUNDATION EXTENT

Estimated Peak Crest Extent (May 15 - 31, 2011)

MVK Stream Gages

Watershed Boundary

Levee

**USACE** Vicksburg District

## Disclaimer:

This map has been compiled using the best information available and is believed to be accurate; however, its preparation required many assumptions. Actual conditions during a flood event may vary from those assumed, so the accuracy cannot be guaranteed. The limits of flooding shown should only be used as a guideline for emergency planning and response actions. Actual areas inundated will depend on specific flooding conditions and may differ from the areas shown on the map.