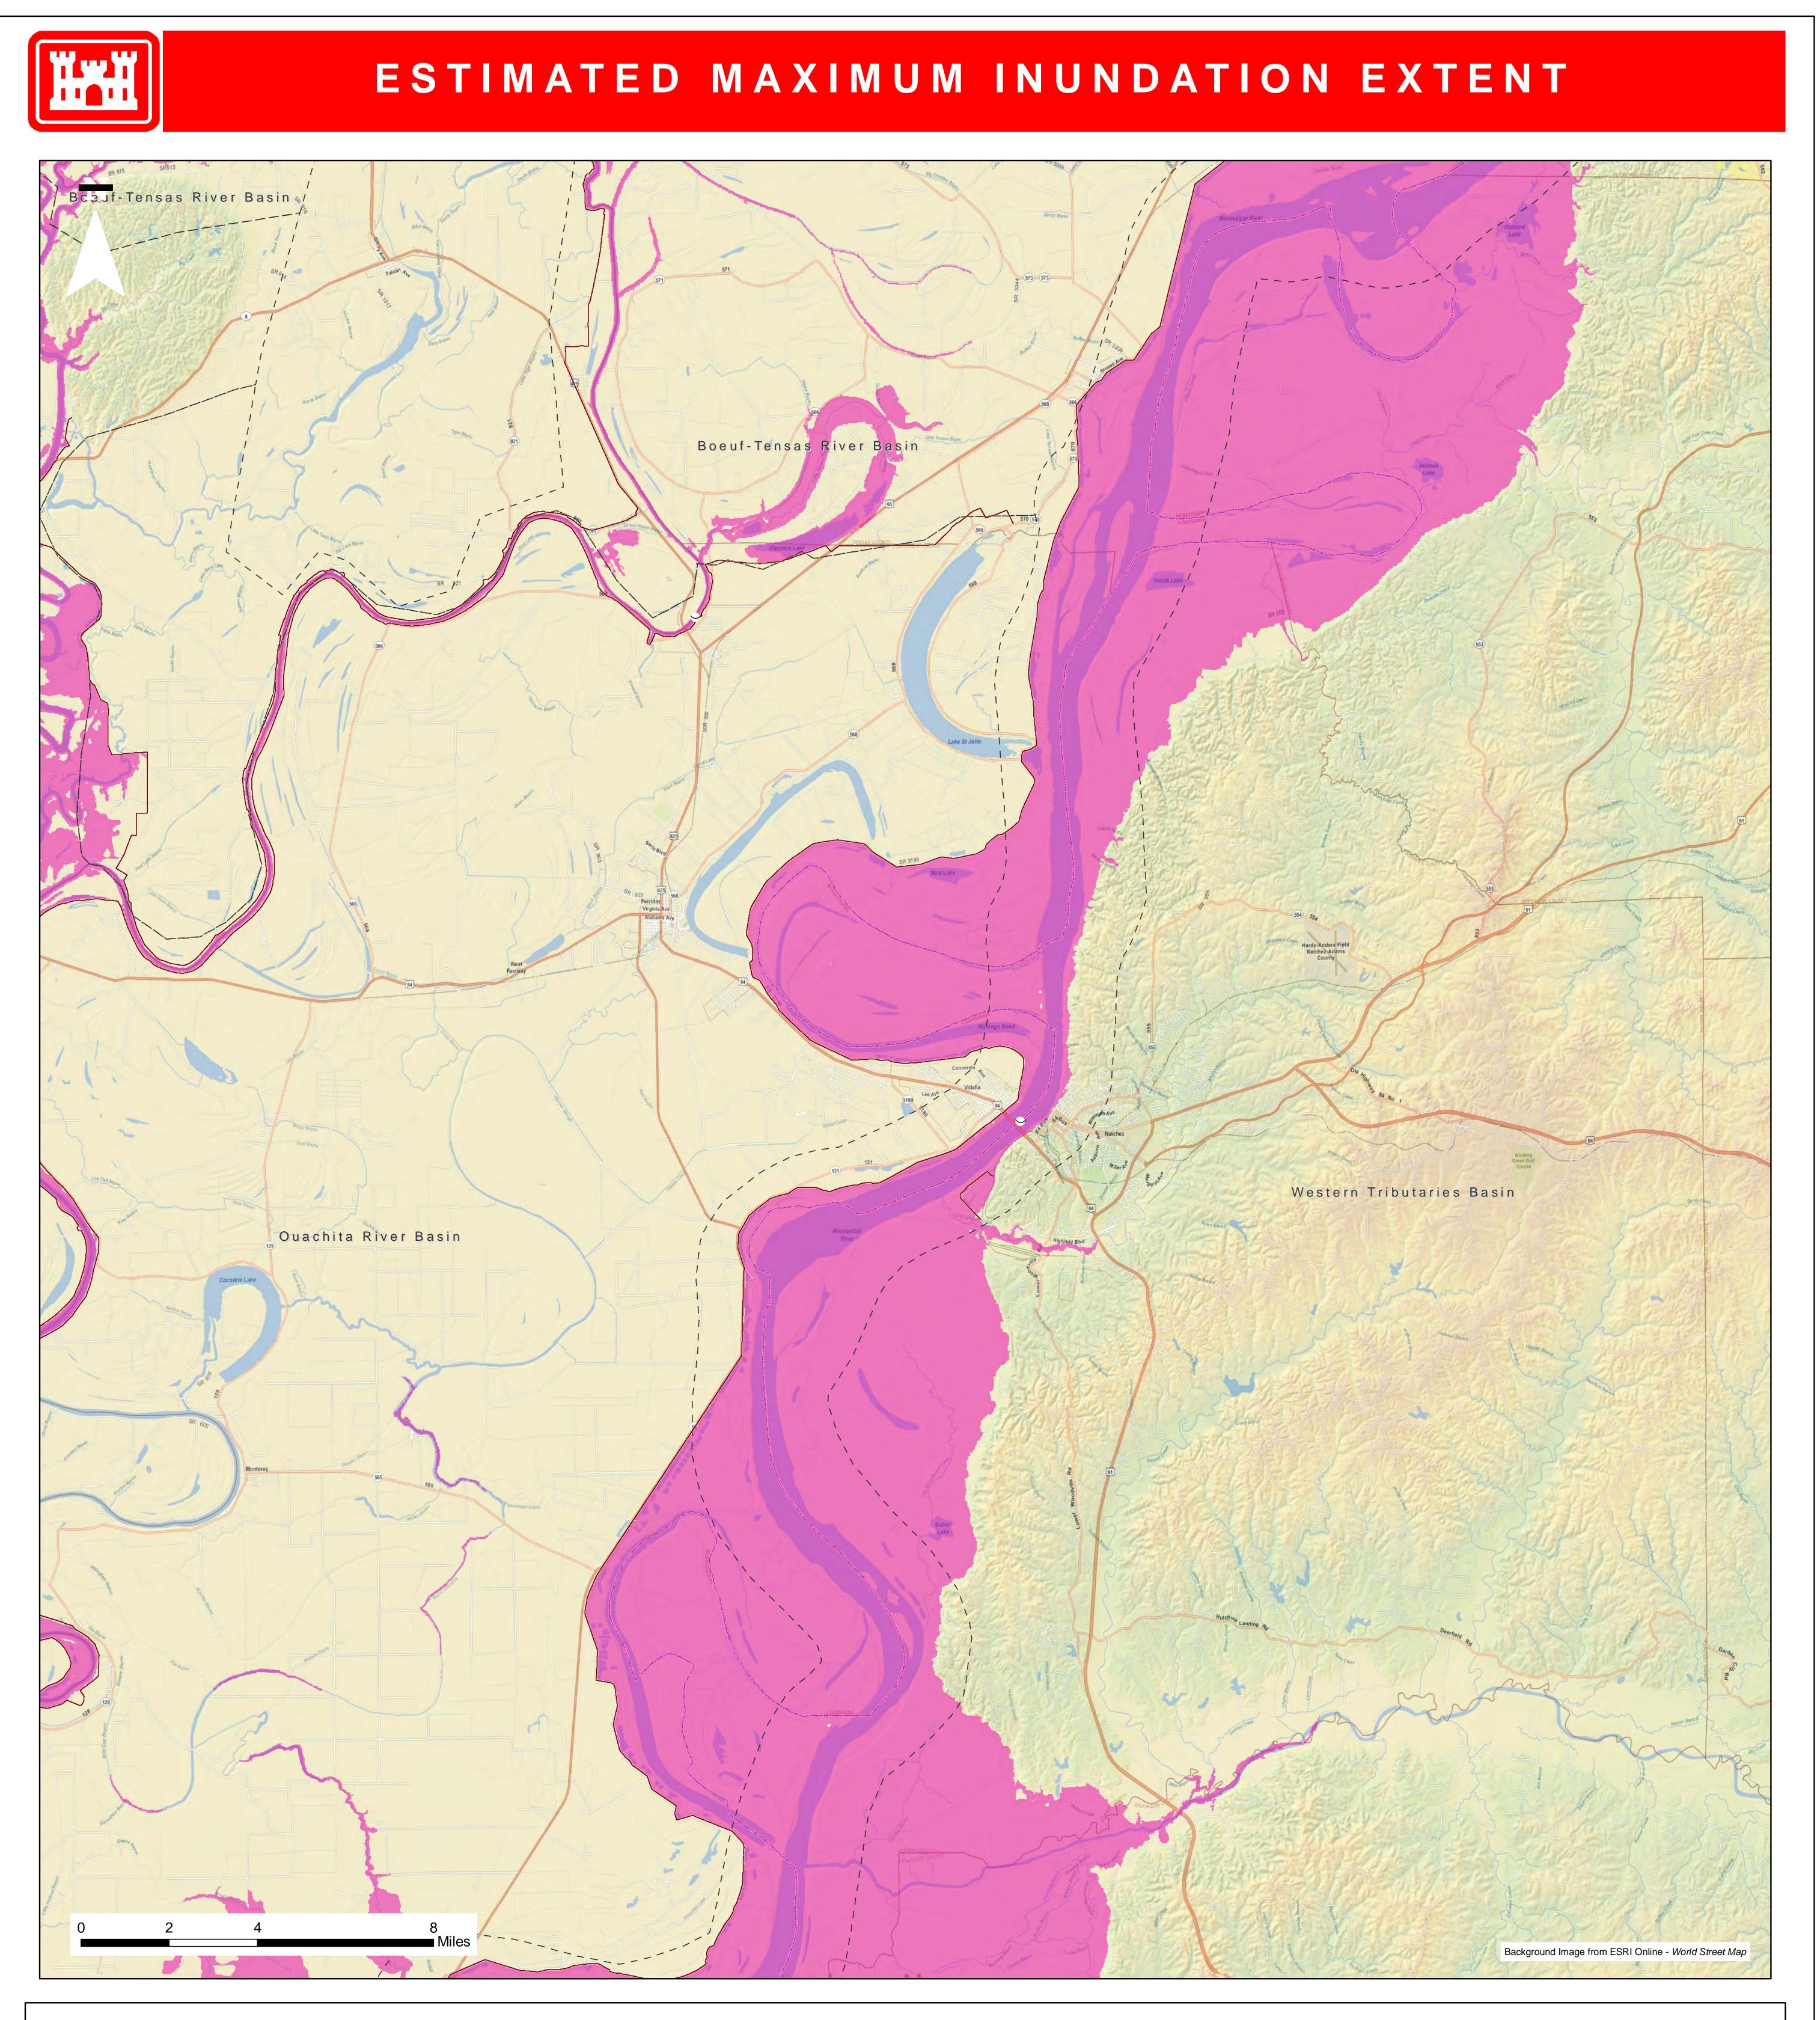

Legend

Estimated Peak Crest Extent (May 15 - 31, 2011)

**Disclaimer:** 

This map has been compiled using the best

## MVK Stream Gages

information available and is believed to be accurate; however, its preparation required many assumptions. Actual conditions during a flood event may vary from those assumed, so the accuracy cannot be guaranteed. The limits of flooding shown should only be used as a guideline for emergency planning and response actions. Actual areas inundated will depend on specific flooding conditions and may differ from the areas shown on the map.

Map prepared by CEMVK, H&H Branch