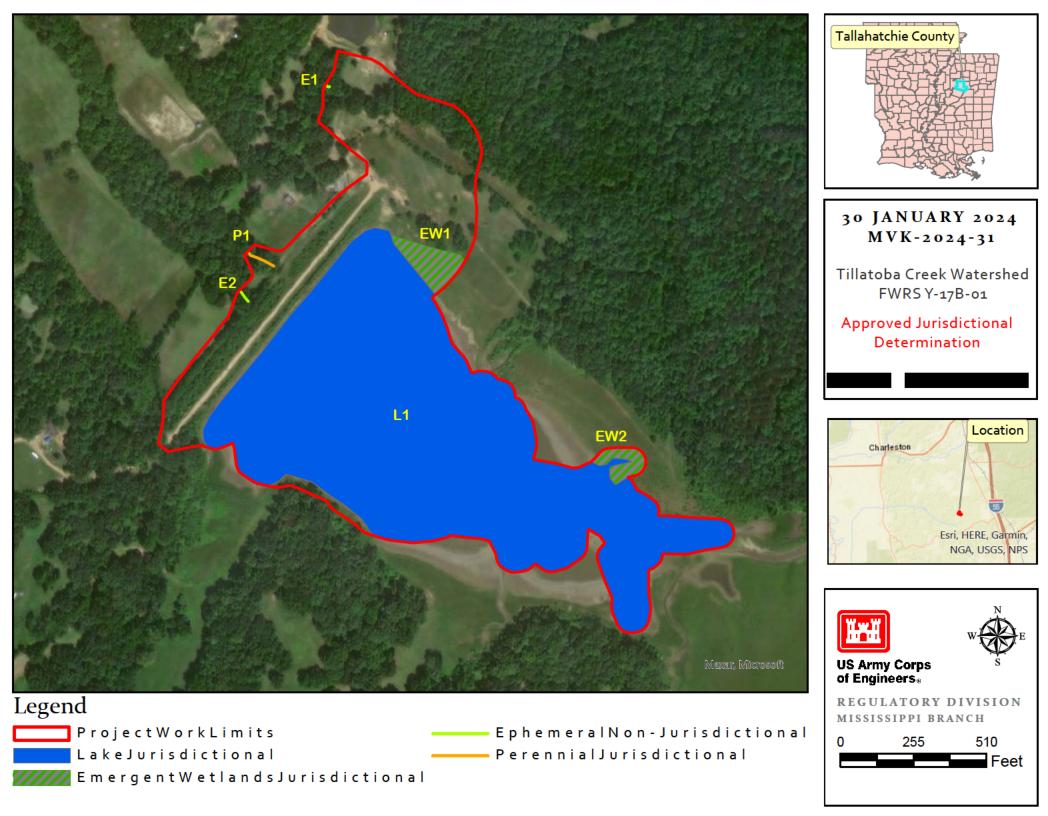

I refer to the request for a jurisdictional determination for the subject project located in Tallahatchie County, Mississippi (enclosure 1).

Based upon the information provided, we have determined that there are jurisdictional areas on the property subject to regulation pursuant to Section 404 of the Clean Water Act, as well as non-jurisdictional areas which are not subject to regulation pursuant to Section 404 of the Clean Water Act. Any work involving the discharge of dredged or fill material (land clearing, ditching, filling, leveeing, etc.) within the limits of the jurisdictional areas identified will require a Department of the Army Section 404 permit prior to beginning work. For your information, I have enclosed the basis for our determination (enclosure 2) and an appeals form (enclosure 3).