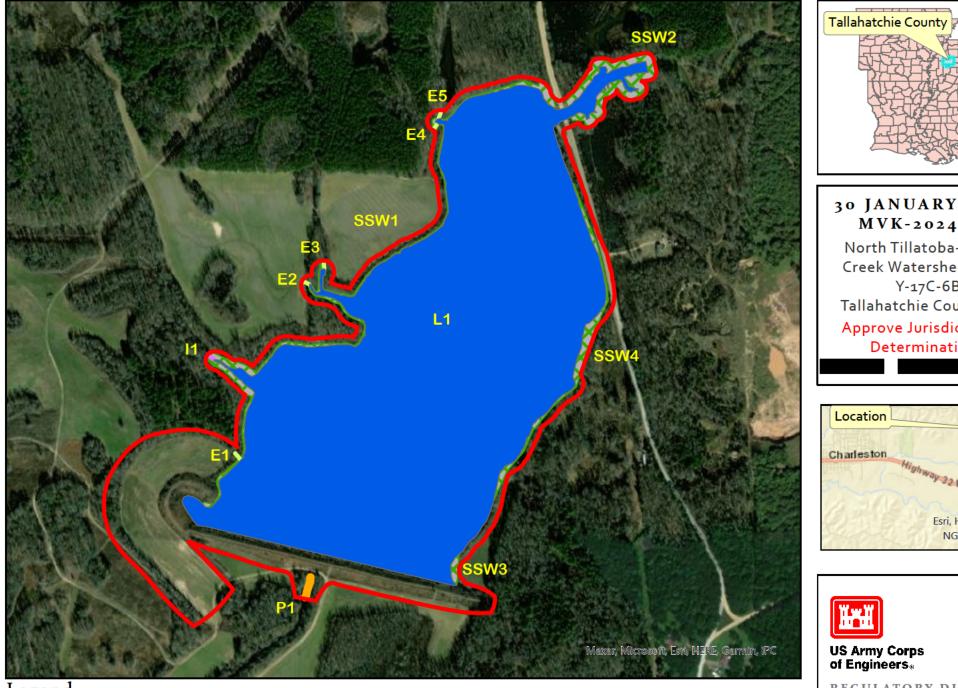

Sincerely,

Chief, Mississippi Branch Regulatory Division

Enclosures

Legend

Project Area

LakeJurisdictional Scrub-ShrubWetlandsJurisdictional PerennialJurisdictional

EphemeralNon-Jurisdictional IntermittentJurisdictional