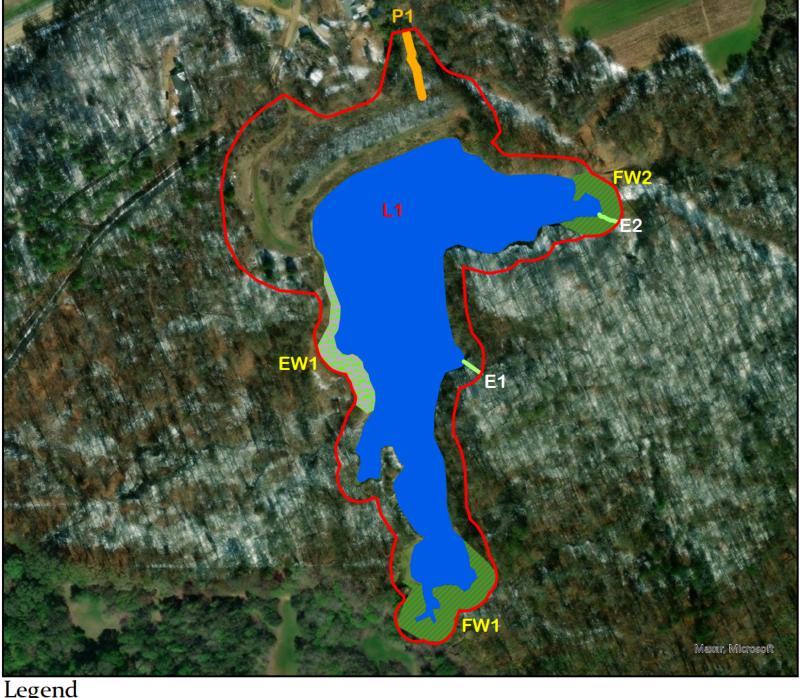

## 30 JANUARY 2024 MVK-2024-29

Eden Creek FWRS Y-37D-10 Yazoo County, Mississippi

Approve Jurisdictional Determination