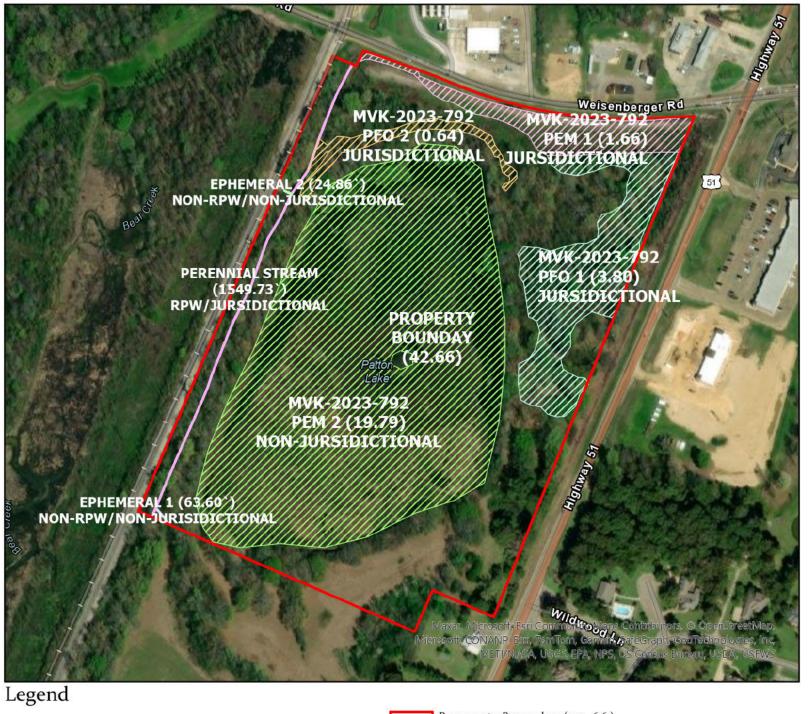

This letter is in response to the request for an Approved Jurisdictional Determination on property located on Weisenberger Road in Madison County, Mississippi.

Based upon the information submitted, we have determined that there are jurisdictional aquatic resources present within the project boundary. The approximate location and extent of the aquatic resources are depicted on the enclosed map (enclosure 1). Any work involving the discharge of dredged or fill material (land clearing, ditching, filling, leveeing, etc.) into these aquatic resources at the site will require a Department of the Army Section 404 permit prior to beginning work. I have attached the determination MFR memo (enclosure 2), and a copy of the appeals form (enclosure 3) for your convenience.

## 6 FEBRUARY 2024 MVK-2023-792

Weisenberger Road Property

Approved Jurisdictional Determination

M V K - 2 0 2 3 - 7 9 2 P E M 1 (1.66) Jursidictional

MVK-2023-792PEM2(19.79)Non-jursidictional

MVK-2023-792PFO1(3.80)Jursidictional

MVK-2023-792PFO2(0.64)Jurisdictional

Property Bounday (42.66)

Ephemeral 1 (63.60°) Non-RPW/Non-Jurisidictional
Ephemeral 2 (24.86°) Non-RPW/Non-Jurisdictional
Perennial Stream (1549.73°) RPW/Jursidictional