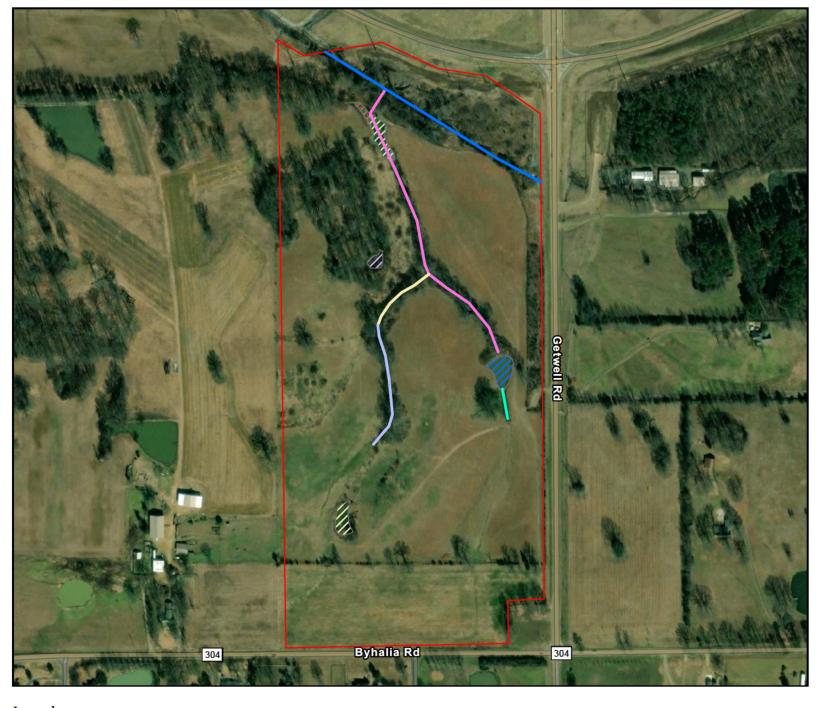

## Legend

Boundary

Excluded, MVK - 2023 - 590Pond1

Excluded, MVK - 2023 - 590Pond2

Excluded, MVK-2023-590Pond3

JurisdictionalPond, MVK-2023-590Pond4

JurisdictionalPond, MVK-2023-590Pond4

JurisdictionalWetland, MVK-2023-590Wetland

— Juris dictional Perennial, MVK-2023-590 Other Waters 1

Juris dictional Intermittent, MVK-2023-590OtherWaters2Juris dictional Intermittent, MVK-2023-590OtherWaters3

Non-JurisdictionalEphemeral, MVK-2023-590OtherWaters4

Non-Juris dictional Ephemeral, MVK-2023-590 Other Waters 5