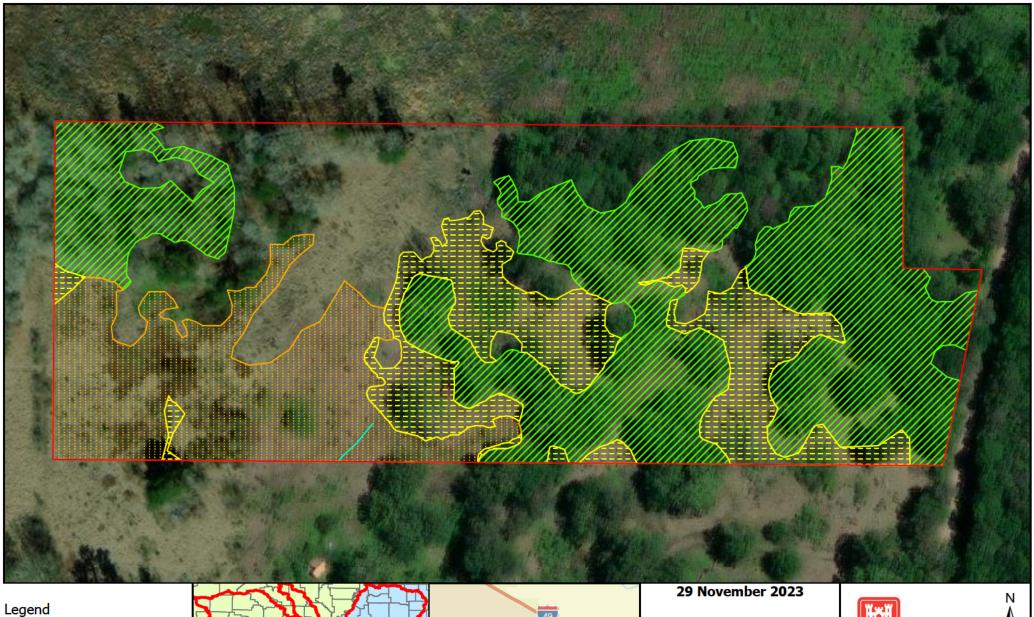

Based upon the information provided, we have determined that there are jurisdictional waters of the United States located within the boundary of the property subject to regulations pursuant to Section 404 of the Clean Water Act and Section 10 of the Rivers and Harbors Act (enclosure 1). Any work involving the discharge of dredged or fill material (land clearing, ditching, filling, leveeing, etc.) within jurisdictional waters will require a Department of the Army Section 404 permit prior to beginning work. For your information, I have enclosed a copy of an appeals form for this approved jurisdictional determination (enclosure 2).

Enclosures

Jurisdictional PFO Wetlands (~5.7 acres)

| MVK-2023-384<br>PA Prospect Corporation<br>Allen Commercial SWD | US Army Corp<br>of Engineers ®          | s        |
|-----------------------------------------------------------------|-----------------------------------------|----------|
| Facility Project<br>Approved<br>Jurisdictional Determination    | Regulatory Division<br>Louisiana Branch |          |
| Prepared by                                                     | 0 95                                    | 190 Feet |

Enclosure 1