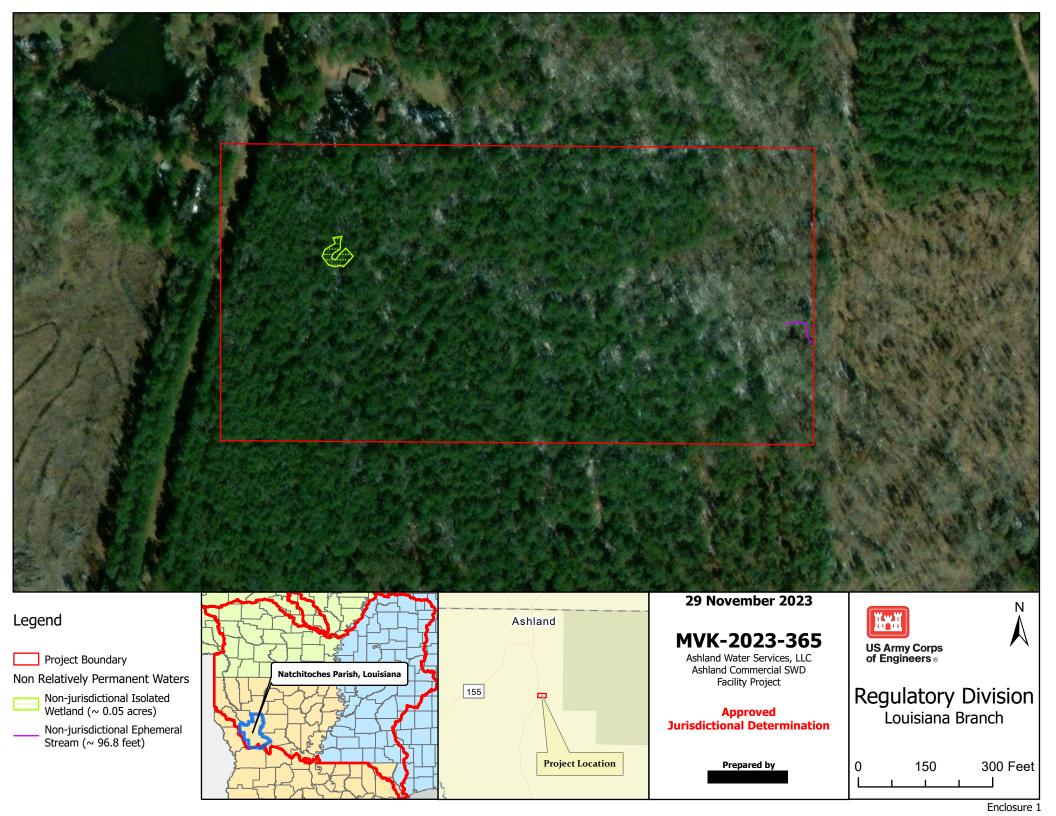

I refer to your request for an approved jurisdictional determination on behalf of Ashland Water Services, LLC for the proposed commercial SWD facility located in section 16 T13N-R7W, Natchitoches Parish, Louisiana (enclosure 1).

Based upon the information provided, we have determined that a Department of the Army Section 10/404 permit will not be required for any proposed work, since there are no jurisdictional wetlands or other waters of the United States located within the limits of the property. For your information, I have enclosed a copy of an appeals form (enclosure 2).